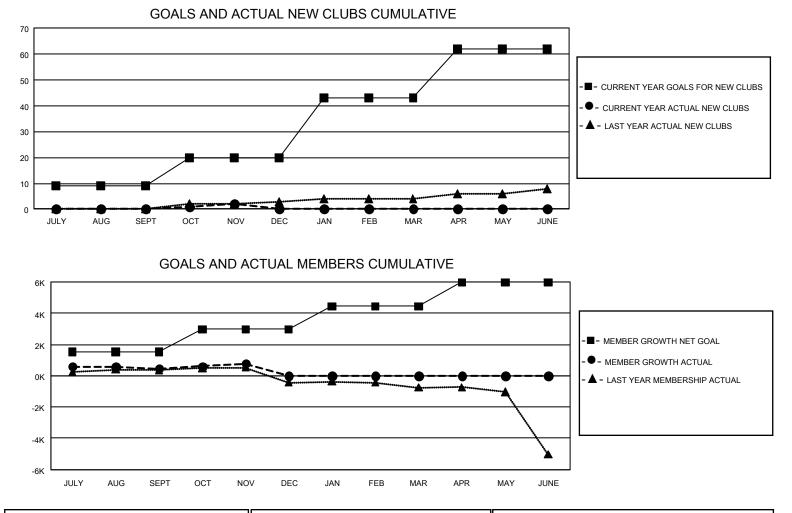

## GAT MONTHLY MEMBERSHIP PROGRESS REPORT Results as of: 11/30/2021

GAT Constitutional Area 5 - Japan

REPORT DOES NOT INCLUDE CLUBS IN UNDISTRICTED AREAS.

| Clubs                 |               |           |               | Members               |                         |                         |                                                    |
|-----------------------|---------------|-----------|---------------|-----------------------|-------------------------|-------------------------|----------------------------------------------------|
| RESULTS FOR 2021-2022 |               |           |               | RESULTS FOR 2021-2022 |                         |                         |                                                    |
| QUARTER               | NEW CLUB GOAL | NEW CLUBS | DROPPED CLUBS | QUARTER               | IBER GROWTH NET<br>GOAL | MEMBER GROWTH<br>ACTUAL | DROPPED<br>MEMBERS ACTUAL<br>(including transfers) |
| JULY/AUG/SEPT         | 27            | 0         | 5             | JULY/AUG/SEPT         | 1540                    | 1,942                   | 1,350                                              |
| OCT/NOV/DEC           | 33            | 2         | 0             | OCT/NOV/DEC           | 1435                    | 1,039                   | 680                                                |
| JAN/FEB/MAR           | 69            | 0         | 0             | JAN/FEB/MAR           | 1461                    | 0                       | 0                                                  |
| APR/MAY/JUNE          | 57            | 0         | 0             | APR/MAY/JUNE          | 1540                    | 0                       | 0                                                  |